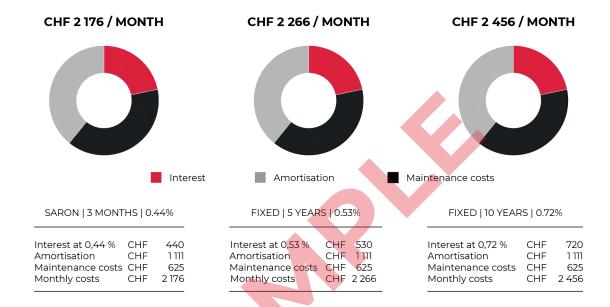

# **COMPARATIVE OFFER**

#### FUTURE MORTGAGE CHARGES ARE DETAILED AND CAN BE ADJUSTED

- 1. Selection of interest rates and terms.
- 2. Indication of actual maintenance costs instead of an average rate of 0.5% (optional)

You can then download or receive your personalised simulation by email and proceed with an online mortgage application