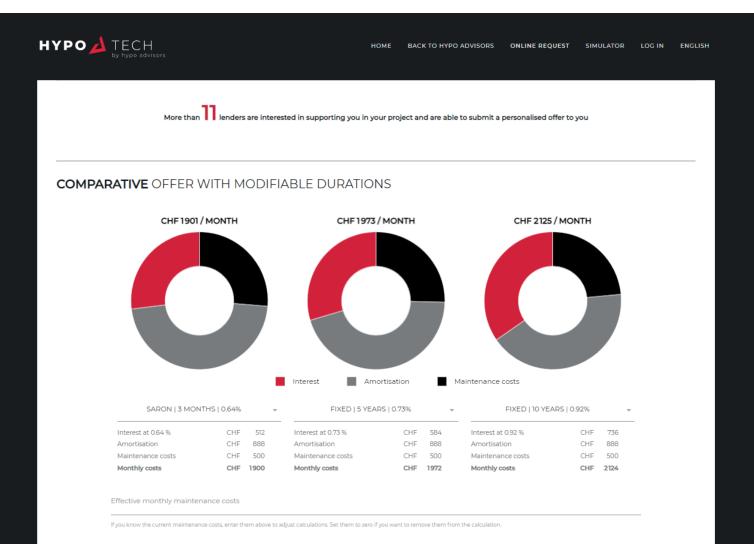

# **COMPARATIVE OFFER**

#### FUTURE MORTGAGE CHARGES ARE DETAILED AND CAN BE ADJUSTED

- 1. Selection of interest rates and terms.
- 2. Indication of actual maintenance costs instead of an average rate of 0.5% (optional)

You can then download or receive your personalised simulation by email and proceed with an online mortgage application