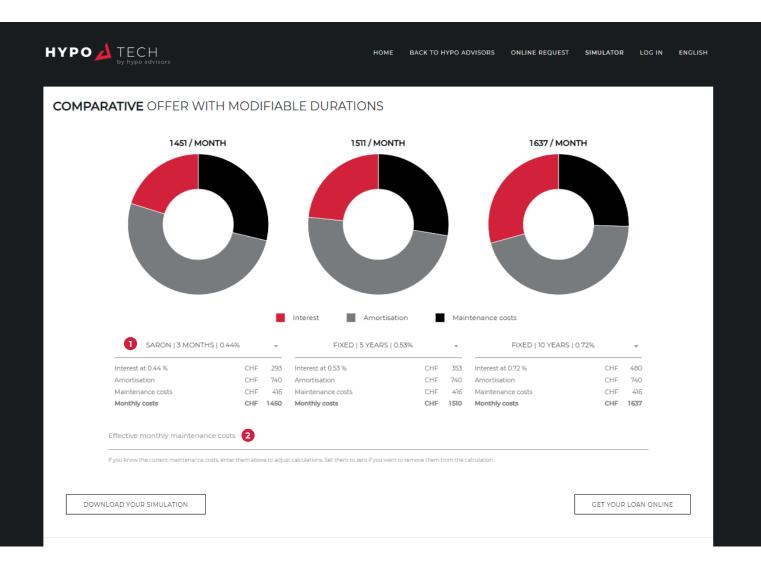

# **COMPARATIVE OFFER**

#### FUTURE MORTGAGE CHARGES ARE DETAILED AND CAN BE ADJUSTED

- 1. Selection of interest rates and terms.
- 2. Indication of actual maintenance costs instead of an average rate of 0.5% (optional)

You can then download or receive your personalised simulation by email and proceed with an online mortgage application