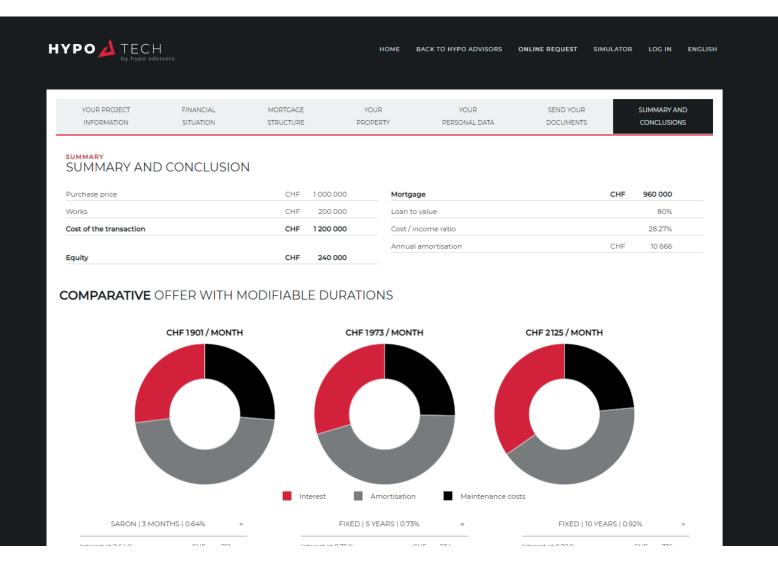

# **COMPARATIVE OFFER**

#### FUTURE MORTGAGE CHARGES ARE DETAILED AND CAN BE ADJUSTED

- 1. Selection of interest rates and terms.
- 2. Indication of actual maintenance costs instead of an average rate of 0.5% (optional)

You can then download or receive your personalised simulation by email and proceed with an online mortgage application

Mortgage CHF 1 200 000

We draw your attention to the regulations in force which require that your own funds from a source other than your 2 <sup>nd</sup> pillar / vested benefits must represent at least 10% of the purchase price (the notary fees are not assimilated to equity, they are to be considered in addition). For financing a second home or rental property, please contact us.