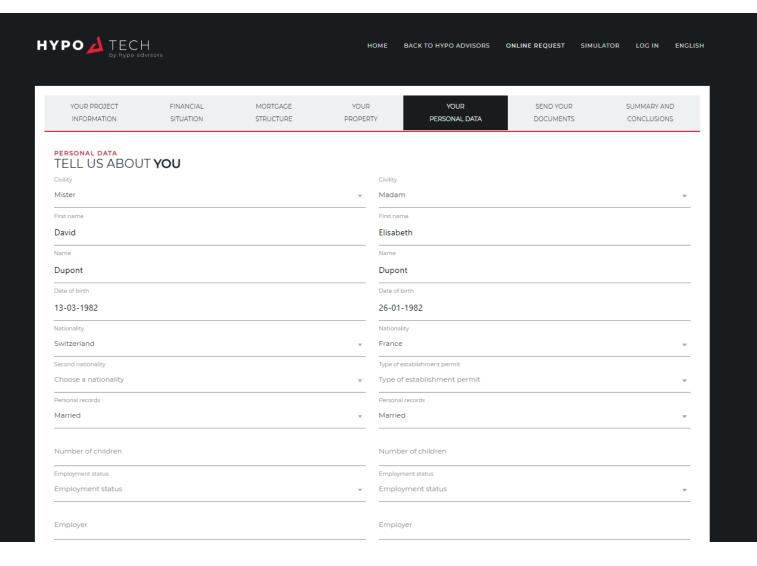

|

FILL IN THE INFORMATION RELATED TO THE PROPERTY TO BE FINANCED

If the "looking for a property" tab has been selected on the first tab, this step is not necessary.



## PERSONAL DATA



FILL IN YOUR PERSONAL DETAILS AND THOSE OF YOUR POTENTIAL CO-BORROWER



# YOUR DOCUMENTS

| HYPO ⊿ TECH                                                                            | ors                     |                            | номе в                         | ACK TO HYPO ADVISORS          | ONLINE REQUEST        | SIMULATOR   | LOG IN                  | ENGLISH |
|----------------------------------------------------------------------------------------|-------------------------|----------------------------|--------------------------------|-------------------------------|-----------------------|-------------|-------------------------|---------|
| YOUR PROJECT<br>INFORMATION                                                            | FINANCIAL<br>SITUATION  | MORTGAGE<br>STRUCTUR