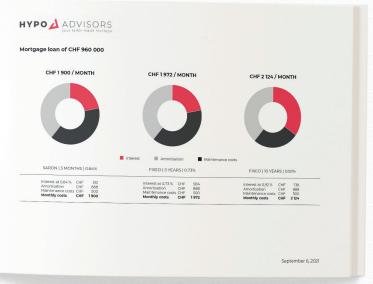

#### FUTURE MORTGAGE CHARGES ARE DETAILED AND CAN BE ADJUSTED

- 1. Selection of interest rates and terms.
- 2. Indication of actual maintenance costs instead of an average rate of 0.5% (optional)

You can then download or receive your personalised simulation by email and proceed with an online mortgage application